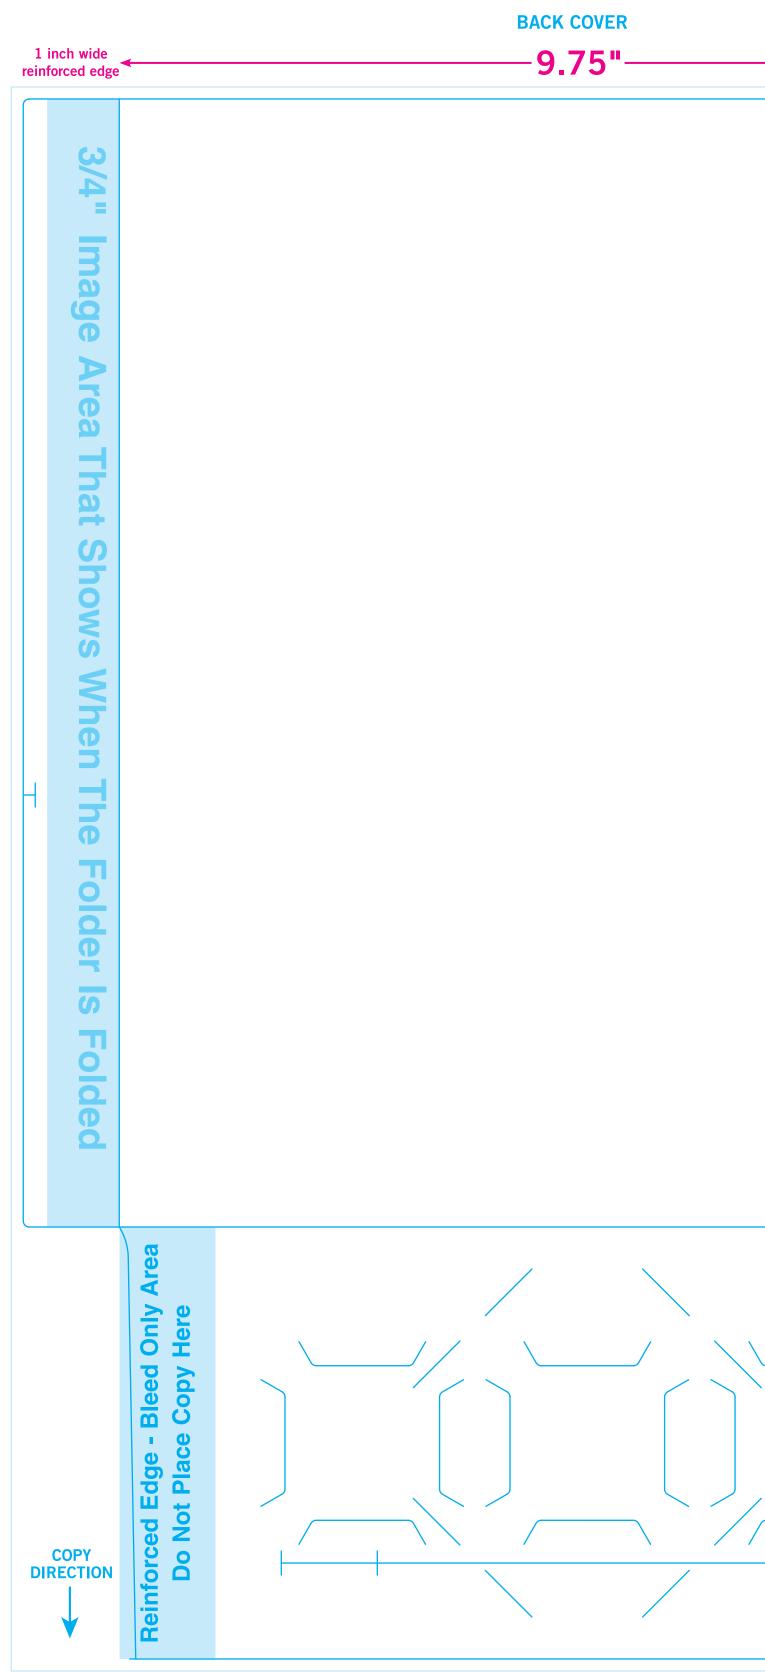

## FRONT COVER

|   | FRONT COVER                                                   |                   |
|---|---------------------------------------------------------------|-------------------|
|   | <u>9"</u>                                                     | 1 inc<br>reinford |
|   |                                                               |                   |
|   |                                                               |                   |
|   |                                                               |                   |
|   |                                                               |                   |
|   |                                                               |                   |
|   |                                                               |                   |
|   |                                                               |                   |
|   |                                                               |                   |
|   |                                                               |                   |
|   |                                                               |                   |
|   |                                                               |                   |
|   |                                                               |                   |
|   |                                                               |                   |
|   |                                                               |                   |
|   |                                                               |                   |
|   |                                                               |                   |
|   |                                                               |                   |
|   |                                                               |                   |
|   |                                                               |                   |
|   |                                                               |                   |
|   |                                                               |                   |
|   |                                                               |                   |
|   |                                                               |                   |
|   |                                                               |                   |
|   |                                                               |                   |
|   |                                                               |                   |
|   |                                                               |                   |
|   |                                                               |                   |
|   |                                                               |                   |
|   |                                                               |                   |
|   |                                                               |                   |
|   |                                                               |                   |
|   |                                                               |                   |
|   |                                                               |                   |
|   |                                                               |                   |
|   |                                                               |                   |
|   |                                                               |                   |
|   |                                                               |                   |
|   |                                                               |                   |
|   |                                                               |                   |
|   |                                                               |                   |
|   |                                                               |                   |
| Z | 1.5"                                                          |                   |
|   |                                                               |                   |
|   |                                                               |                   |
|   |                                                               |                   |
|   |                                                               |                   |
|   | BLEEDS:<br>Extend <sup>1</sup> /8"                            |                   |
|   | BLEEDS:<br>Extend <sup>1</sup> /8"<br>past edge<br>of Dieline |                   |
|   |                                                               |                   |
|   |                                                               |                   |