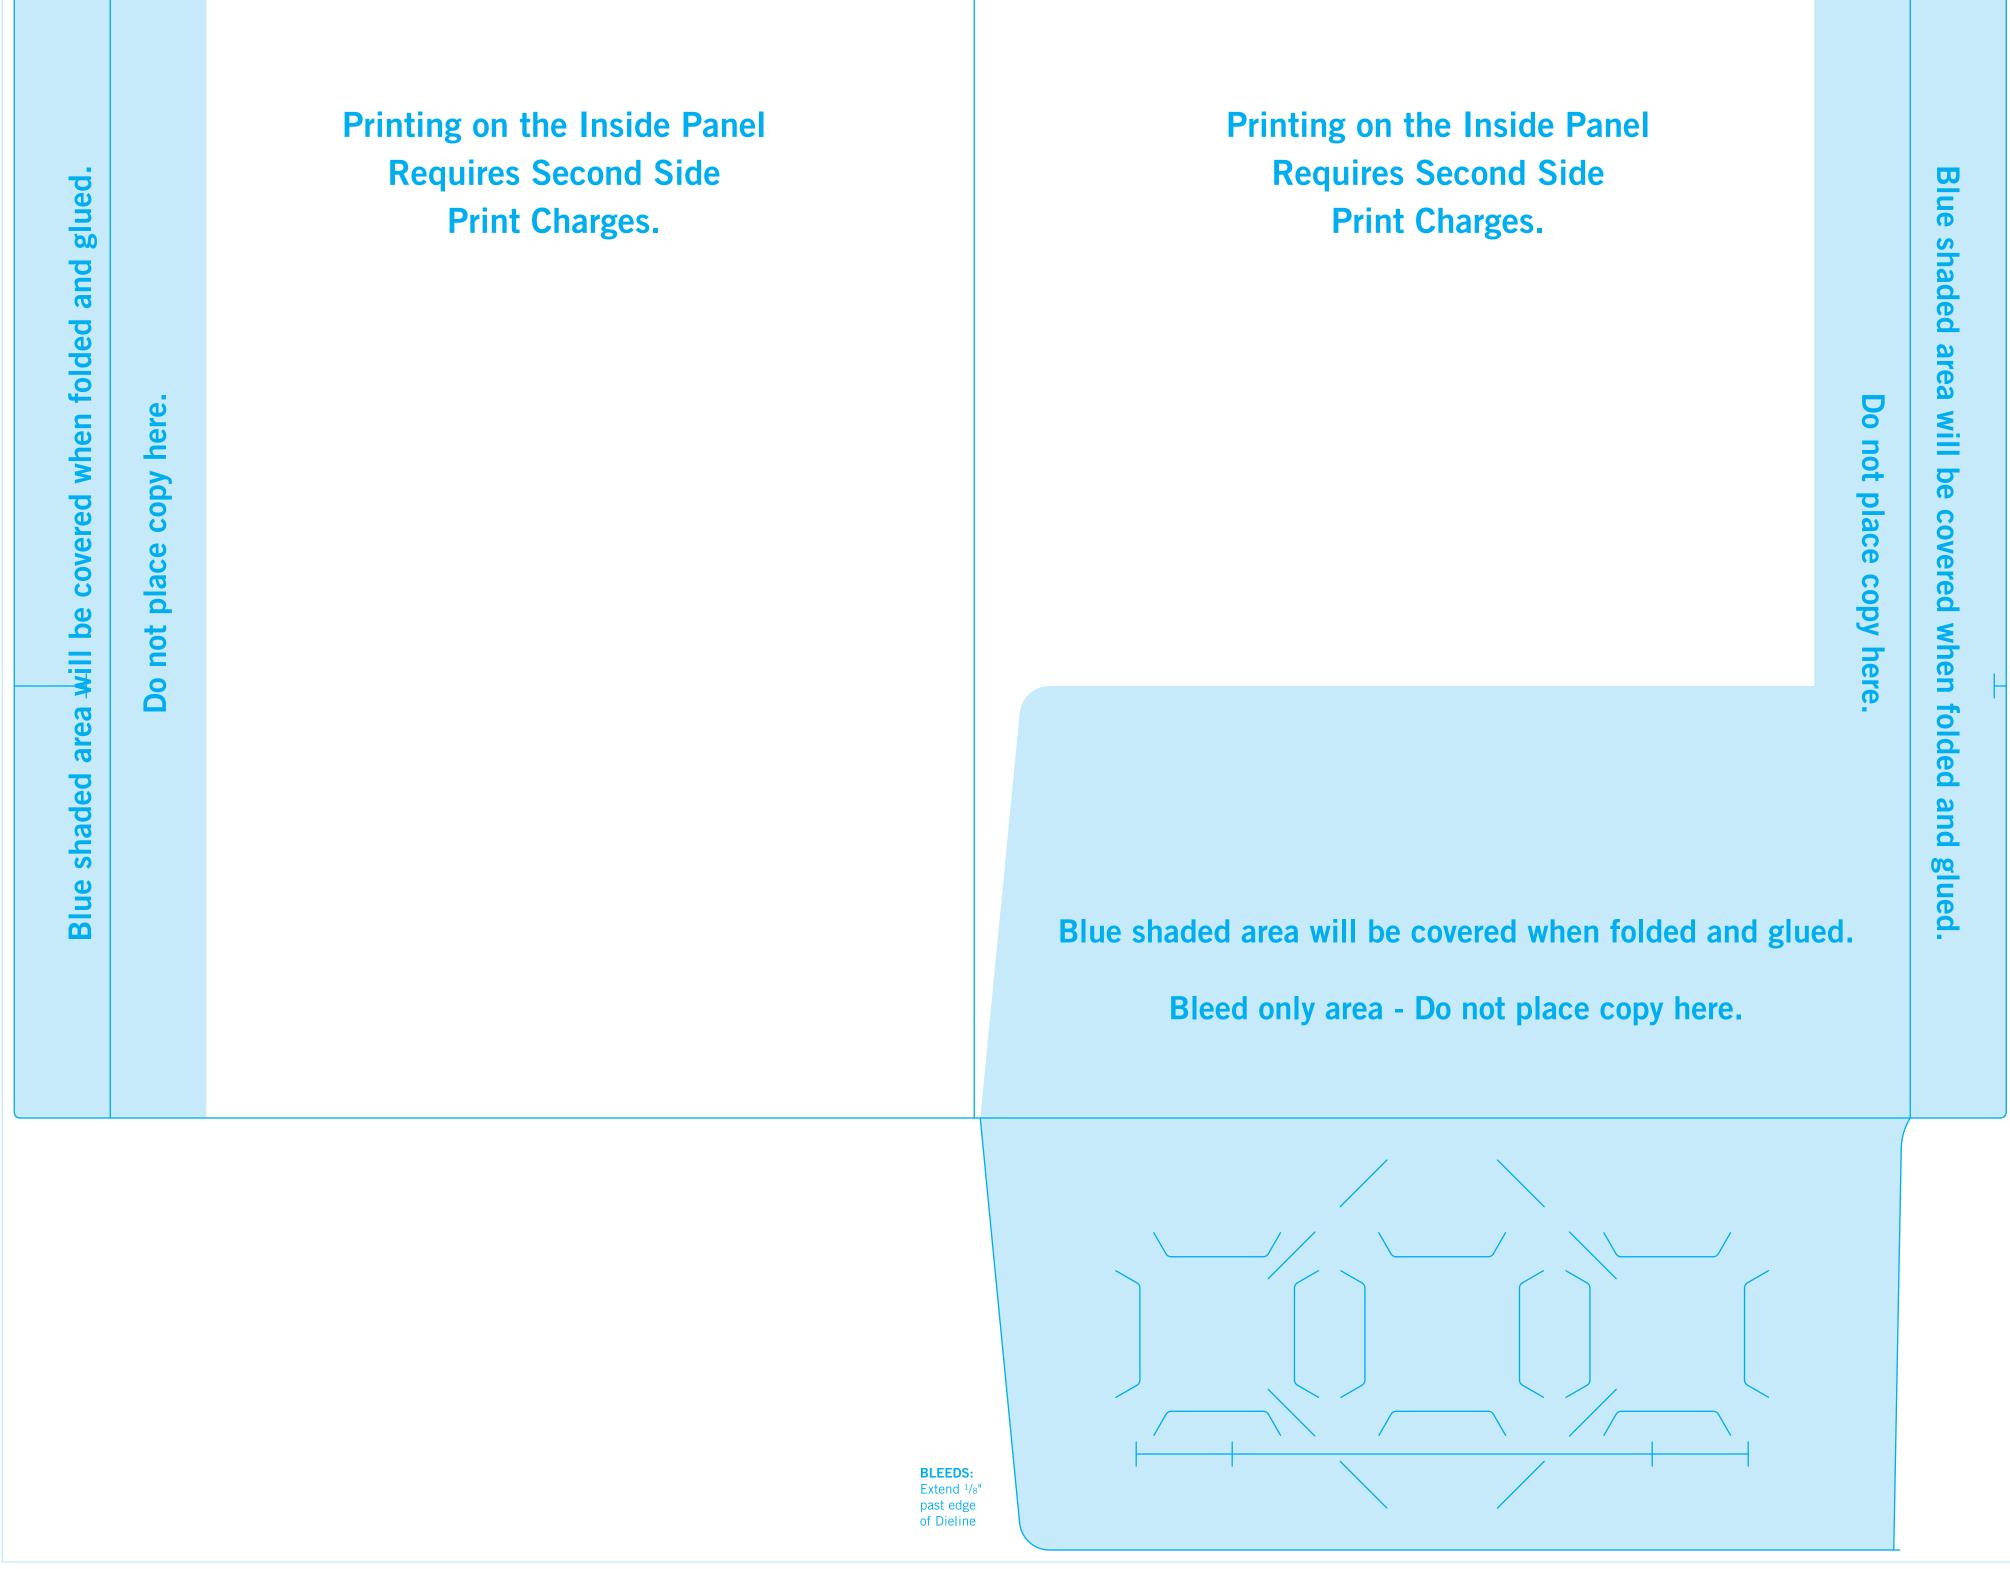

|
|   |                                                               |                   |
|   |                                                               |                   |
|   |                                                               |                   |
|   |                                                               |                   |
|   | BLEEDS:<br>Extend <sup>1</sup> /8"                            |                   |
|   | BLEEDS:<br>Extend <sup>1</sup> /8"<br>past edge<br>of Dieline |                   |
|   |                                                               |                   |
|   |                                                               |                   |



## **SECOND SIDE OF PRINTED SHEET**

**INSIDE FRONT COVER**